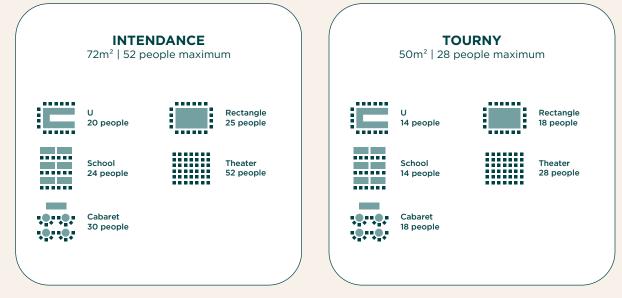

Available in our work spaces:

|                                   |       |      |     | Capacity |    |    |    |    |    |
|-----------------------------------|-------|------|-----|----------|----|----|----|----|----|
|                                   | $m^2$ | (m)  | ☆   |          |    |    |    |    |    |
| Atelier Meriadeck                 | 80    | 3,10 | Yes | 60       | 20 | 32 | 26 | 30 | -  |
| Atelier Saint-Seurin              | 56    | 3,10 | No  | 41       | 16 | 16 | 20 | 24 | -  |
| Ateliers Meriadeck + Saint-Seurin | 136   | 3,10 | Yes | 115      | 39 | 64 | 46 | 48 | -  |
| Atelier Intendance                | 72    | 3,10 | No  | 52       | 20 | 24 | 25 | 30 | -  |
| Atelier Tourny                    | 50    | 3,10 | Yes | 28       | 14 | 14 | 18 | 18 | -  |
| Ateliers Tourny + Intendance      | 122   | 3,10 | No  | 100      | 40 | 50 | 44 | 56 | -  |
| Atelier Chartrons                 | 40    | 3,10 | Yes | 30       | 14 | 12 | 16 | 15 | -  |
| Atelier Grands-Hommes             | 68    | 3,10 | Yes | 58       | 20 | 28 | 22 | 25 | 45 |
| Atelier Quinconces                | 74    | 3,10 | Yes | 62       | 20 | 26 | 24 | 25 | 50 |

#### **ATELIERS INTENDANCE & TOURNY**