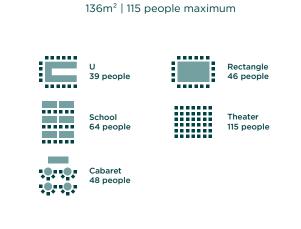

Available in our work spaces:

|                                   |       |      |     | Capacity |    |    |    |    |    |
|-----------------------------------|-------|------|-----|----------|----|----|----|----|----|
|                                   | $m^2$ | (m)  | ☆   |          |    |    |    |    |    |
| Atelier Meriadeck                 | 80    | 3,10 | Yes | 60       | 20 | 32 | 26 | 30 | -  |
| Atelier Saint-Seurin              | 56    | 3,10 | No  | 41       | 16 | 16 | 20 | 24 | -  |
| Ateliers Meriadeck + Saint-Seurin | 136   | 3,10 | Yes | 115      | 39 | 64 | 46 | 48 | -  |
| Atelier Intendance                | 72    | 3,10 | No  | 52       | 20 | 24 | 25 | 30 | -  |
| Atelier Tourny                    | 50    | 3,10 | Yes | 28       | 14 | 14 | 18 | 18 | -  |
| Ateliers Tourny + Intendance      | 122   | 3,10 | No  | 100      | 40 | 50 | 44 | 56 | -  |
| Atelier Chartrons                 | 40    | 3,10 | Yes | 30       | 14 | 12 | 16 | 15 | -  |
| Atelier Grands-Hommes             | 68    | 3,10 | Yes | 58       | 20 | 28 | 22 | 25 | 45 |
| Atelier Quinconces                | 74    | 3,10 | Yes | 62       | 20 | 26 | 24 | 25 | 50 |

# **ATELIERS MÉRIADECK & SAINT-SEURIN**

MÉRIADECK + SAINT-SEURIN