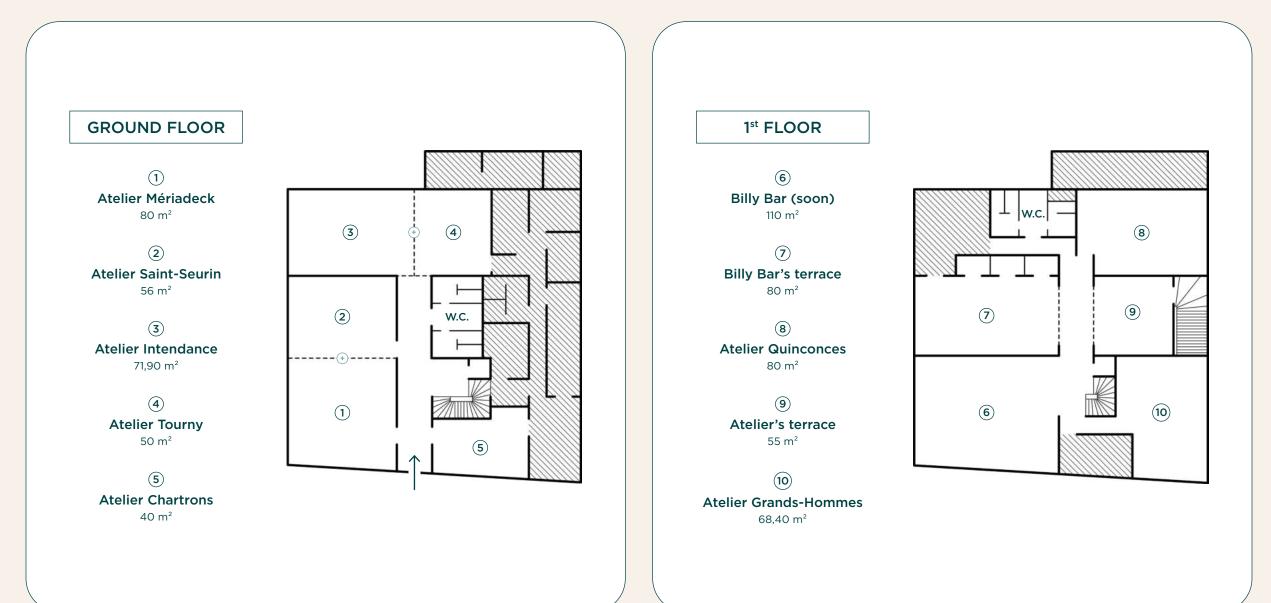

\*Depending on availability, limited to 2 hours per day and per reservation between 10:30 a.m. and 10:30 p.m.

The Burdigala's workshop is located on rue du Petit Goave, a stone's throw from the hotel. It allows people to come together to **work and collaborate**. Designed as a **creative hub**, it offers 7 **hybrid**, **flexible and cutting-edgetechnology workspaces**.

Available in our work spaces:

|                                   |       |      |     | Capacity |    |    |    |    |    |
|-----------------------------------|-------|------|-----|----------|----|----|----|----|----|
|                                   | $m^2$ | (m)  | ☆   |          |    |    |    |    |    |
| Atelier Meriadeck                 | 80    | 3,10 | Yes | 60       | 20 | 32 | 26 | 30 | -  |
| Atelier Saint-Seurin              | 56    | 3,10 | No  | 41       | 16 | 16 | 20 | 24 | -  |
| Ateliers Meriadeck + Saint-Seurin | 136   | 3,10 | Yes | 115      | 39 | 64 | 46 | 48 | -  |
| Atelier Intendance                | 72    | 3,10 | No  | 52       | 20 | 24 | 25 | 30 | -  |
| Atelier Tourny                    | 50    | 3,10 | Yes | 28       | 14 | 14 | 18 | 18 | -  |
| Ateliers Tourny + Intendance      | 122   | 3,10 | No  | 100      | 40 | 50 | 44 | 56 | -  |
| Atelier Chartrons                 | 40    | 3,10 | Yes | 30       | 14 | 12 | 16 | 15 | -  |
| Atelier Grands-Hommes             | 68    | 3,10 | Yes | 58       | 20 | 28 | 22 | 25 | 45 |
| Atelier Quinconces                | 74    | 3,10 | Yes | 62       | 20 | 26 | 24 | 25 | 50 |

# **ATELIERS MÉRIADECK & SAINT-SEURIN**

MÉRIADECK + SAINT-SEURIN

#### **ATELIERS INTENDANCE & TOURNY**

#### **ATELIER CHARTRONS**

#### **ATELIER GRANDS-HOMMES**

#### **ATELIER QUINCONCES**