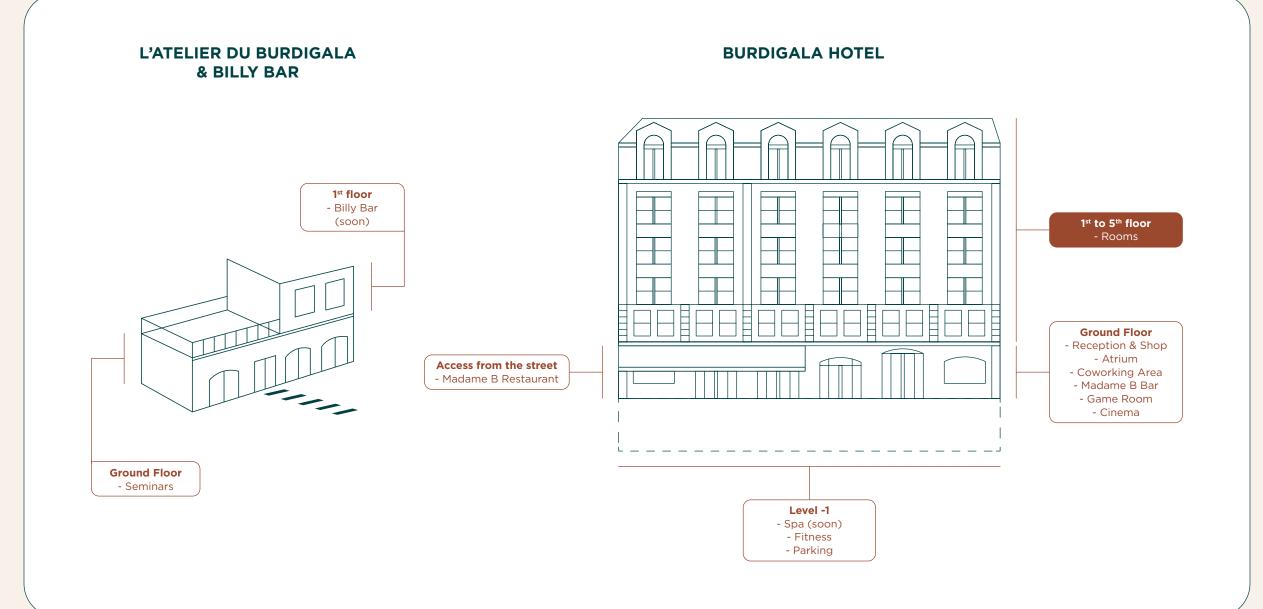

## THE HOTEL

Lifestyle Hotel

Meriadeck District (Bordeaux city center)

The Art of Sharing!

**NOS SERVICES** 

75 rooms & 8 suites

Madame B Restaurant & Bar

\$ \$

Cinema

Game Room

And more...

**GROUND FLOOR** 

LOBBY

# SHOP

• Shop open 24 hours a day

#### MADAME B BAR

• Cocktails, mocktails and Bordeaux classics • Savory and sweet snacks

# GAME ROOM

Game Room open 24 hours a day
PlayStation and video games
Board games: cards, Mikado, dominoes, etc.

## CINEMA

Reservations possible from 10.30am to 10.30pm
Privatisation is available for guests in Duplex rooms and Suites

Occasional special projections for hotel guests

## MADAME B RESTAURANT

Revisited flavours of yesteryear by Grégory Vingadassalon
 5 menus from 2 to 5 small dishes from €25 to €55

• Terrace seating

• Up to 50 covers