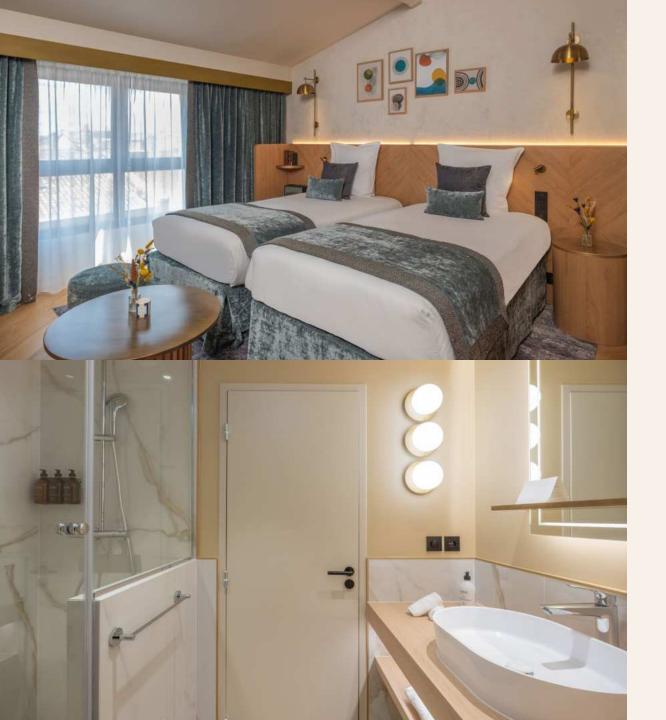

#### 16 rooms including 10 twin | 21-34 m<sup>2</sup> | 2 people

The Executive Rooms will be your refuge after a busy day of discoveries. Peaceful, they invite you to relax and let go.

## **DELUXE ROOM**

8 rooms including 6 twin | 33 m<sup>2</sup> | 2 people

The Deluxe Rooms are an invitation to tranquility and well-being. Between comfort, space and technology, they will be the scene of your idyll with the city.