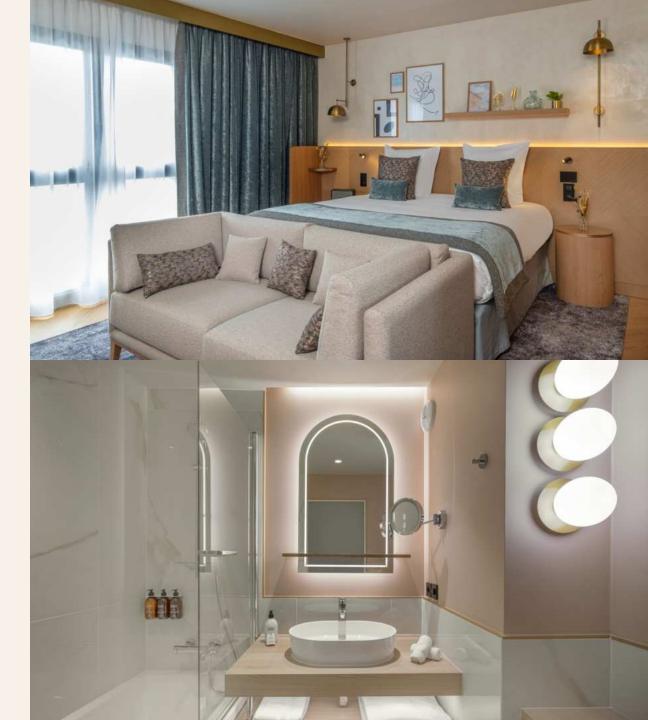

## **CLASSIC ROOM**

44 rooms including 25 twin | 21-29 m<sup>2</sup> | 2 people

Ideal for travelers who want to live the Bordeaux experience, the Classic Rooms are cocoons of softness.

| Coffee Machine Mini Bar Terre de Mars products Net | lix |
|----------------------------------------------------|-----|
| Shower or Bath Chromecast PMR Access               |     |