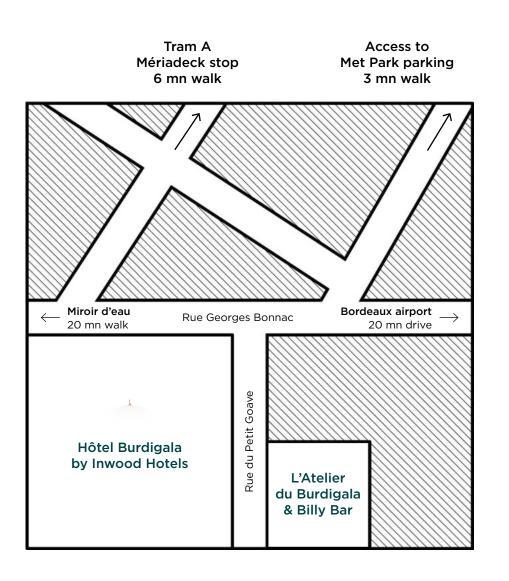

## HOTEL'S LOCATION

| BORDEAUX                  | PARIS              |
|---------------------------|--------------------|
| BURDİGALA                 | ELYSIA             |
|                           | E DERBY ALMA       |
| ARCACHON                  | E MONNA LISA       |
| E B D'ARCACHON<br>Arcanse | E WALT             |
|                           | LA BOURDONNAIS     |
|                           | <b>E</b> TOURVILLE |
| NICE                      | E MARQUIS          |
| LA MALMAISON              |                    |

#### HOTEL'S LOCATION