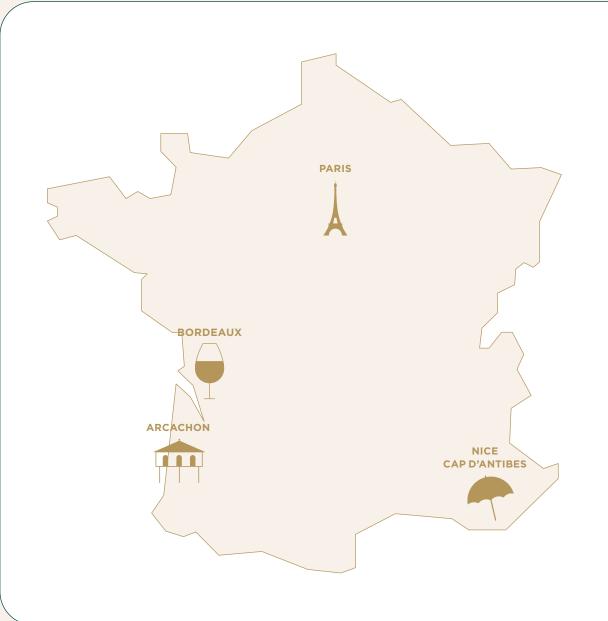

## HOTEL'S LOCATION

| BORDEAUX                  | PARIS              |
|---------------------------|--------------------|
| BURDİGALA                 | ELYSIA             |
|                           | E DERBY ALMA       |
| ARCACHON                  | E MONNA LISA       |
| E B D'ARCACHON<br>Arcanse | E WALT             |
|                           | LA BOURDONNAIS     |
|                           | <b>E</b> TOURVILLE |
| NICE                      | E MARQUIS          |
| LA MALMAISON              |                    |