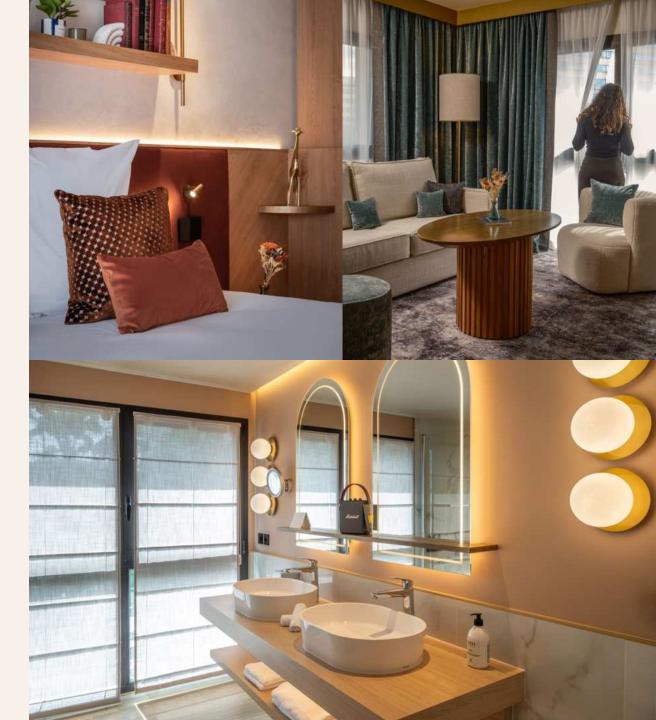

#### SUITE

#### 8 rooms | 53-60 m<sup>2</sup> | 4 people

Burdigala's signature rooms, the Suites combine space, beauty, comfort, technology and well-being. A unique setting, for your long stays with families, lovers but also for your business trips.

| Coffee Machine Mini Bar Terre de Mars products Netflix                    |
|---------------------------------------------------------------------------|
| Balneotherapy Shower & Bath Double sink Chromecast                        |
| Offered cinema access* Marshall® Acton II speaker King Size bed           |
| Pillow Menu         Dressing Table         Marshall® Stockwell II speaker |