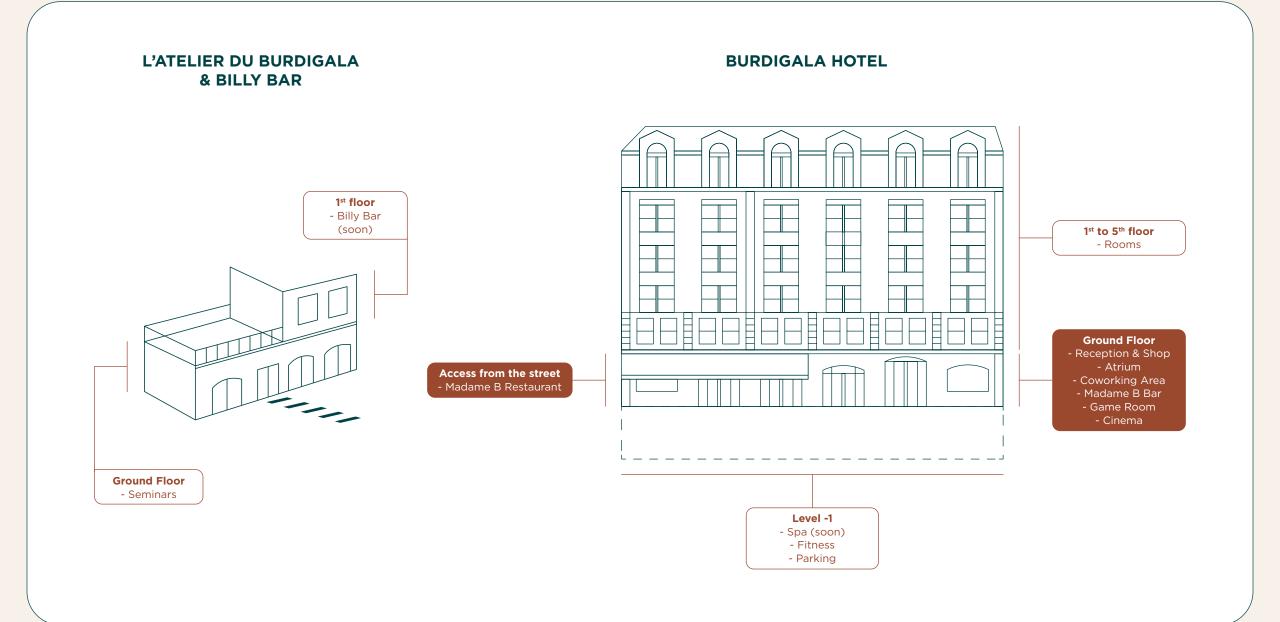

## THE HOTEL

Lifestyle Hotel

Meriadeck District (Bordeaux city center)

The Art of Sharing!

**NOS SERVICES** 

75 rooms & 8 suites

Madame B Restaurant & Bar

\$ \$

Cinema

Game Room

And more...

**GROUND FLOOR** 

LOBBY

# SHOP

• Shop open 24 hours a day

#### MADAME B BAR

• Cocktails, mocktails and Bordeaux classics • Savory and sweet snacks

# GAME ROOM

Game Room open 24 hours a day
PlayStation and video games
Board games: cards, Mikado, dominoes, etc.

## CINEMA

Reservations possible from 10.30am to 10.30pm
Privatisation is available for guests in Duplex rooms and Suites

Occasional special projections for hotel guests

## MADAME B RESTAURANT

Revisited flavours of yesteryear by Grégory Vingadassalon
 5 menus from 2 to 5 small dishes from €25 to €55

• Terrace seating

• Up to 50 covers

\*Depending on availability, limited to 2 hours per day and per reservation between 10:30 a.m. and 10:30 p.m.

The Burdigala's workshop is located on rue du Petit Goave, a stone's throw from the hotel. It allows people to come together to **work and collaborate**. Designed as a **creative hub**, it offers 7 **hybrid**, **flexible and cutting-edgetechnology workspaces**.