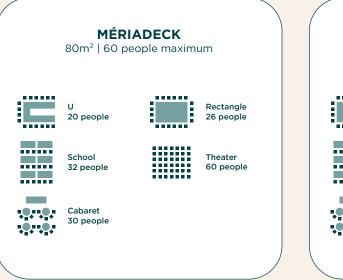

Available in our work spaces:

|                                   |       |      |     | Capacity |    |    |    |    |    |
|-----------------------------------|-------|------|-----|----------|----|----|----|----|----|
|                                   | $m^2$ | (m)  | ☆   |          |    |    |    |    |    |
| Atelier Meriadeck                 | 80    | 3,10 | Yes | 60       | 20 | 32 | 26 | 30 | -  |
| Atelier Saint-Seurin              | 56    | 3,10 | No  | 41       | 16 | 16 | 20 | 24 | -  |
| Ateliers Meriadeck + Saint-Seurin | 136   | 3,10 | Yes | 115      | 39 | 64 | 46 | 48 | -  |
| Atelier Intendance                | 72    | 3,10 | No  | 52       | 20 | 24 | 25 | 30 | -  |
| Atelier Tourny                    | 50    | 3,10 | Yes | 28       | 14 | 14 | 18 | 18 | -  |
| Ateliers Tourny + Intendance      | 122   | 3,10 | No  | 100      | 40 | 50 | 44 | 56 | -  |
| Atelier Chartrons                 | 40    | 3,10 | Yes | 30       | 14 | 12 | 16 | 15 | -  |
| Atelier Grands-Hommes             | 68    | 3,10 | Yes | 58       | 20 | 28 | 22 | 25 | 45 |
| Atelier Quinconces                | 74    | 3,10 | Yes | 62       | 20 | 26 | 24 | 25 | 50 |

# **ATELIERS MÉRIADECK & SAINT-SEURIN**

MÉRIADECK + SAINT-SEURIN