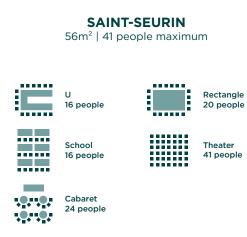

Available in our work spaces:

|                                   |       |      |     | Capacity |    |    |    |    |    |
|-----------------------------------|-------|------|-----|----------|----|----|----|----|----|
|                                   | $m^2$ | (m)  | ☆   |          |    |    |    |    |    |
| Atelier Meriadeck                 | 80    | 3,10 | Yes | 60       | 20 | 32 | 26 | 30 | -  |
| Atelier Saint-Seurin              | 56    | 3,10 | No  | 41       | 16 | 16 | 20 | 24 | -  |
| Ateliers Meriadeck + Saint-Seurin | 136   | 3,10 | Yes | 115      | 39 | 64 | 46 | 48 | -  |
| Atelier Intendance                | 72    | 3,10 | No  | 52       | 20 | 24 | 25 | 30 | -  |
| Atelier Tourny                    | 50    | 3,10 | Yes | 28       | 14 | 14 | 18 | 18 | -  |
| Ateliers Tourny + Intendance      | 122   | 3,10 | No  | 100      | 40 | 50 | 44 | 56 | -  |
| Atelier Chartrons                 | 40    | 3,10 | Yes | 30       | 14 | 12 | 16 | 15 | -  |
| Atelier Grands-Hommes             | 68    | 3,10 | Yes | 58       | 20 | 28 | 22 | 25 | 45 |
| Atelier Quinconces                | 74    | 3,10 | Yes | 62       | 20 | 26 | 24 | 25 | 50 |

# **ATELIERS MÉRIADECK & SAINT-SEURIN**

MÉRIADECK + SAINT-SEURIN