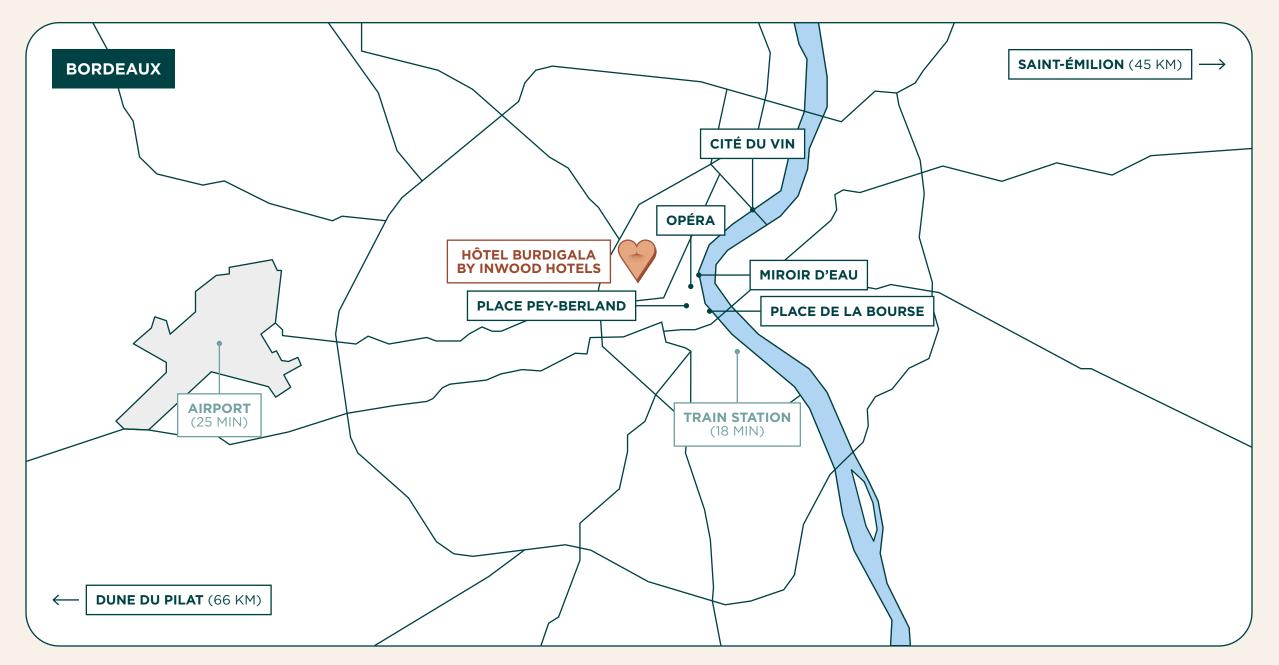

# BURDIGALA

BY INWOOD HOTELS

 $\star$   $\star$   $\star$   $\star$   $\star$ 

HÔTEL BURDIGALA BY INWOOD HOTELS 115 rue Georges Bonnac • 33000 Bordeaux www.burdigala.com

## HOTEL'S LOCATION



| BORDEAUX                  | PARIS              |
|---------------------------|--------------------|
| BURDİGALA                 | ELYSIA             |
|                           | E DERBY ALMA       |
| ARCACHON                  | E MONNA LISA       |
| E B D'ARCACHON<br>Arcanse | E WALT             |
|                           | LA BOURDONNAIS     |
|                           | <b>E</b> TOURVILLE |
| NICE                      | E MARQUIS          |
| LA MALMAISON              |                    |

#### IMPERIAL GAROUPE

#### HOTEL'S LOCATION





## THE HOTEL



Lifestyle Hotel



Meriadeck District (Bordeaux city center)



The Art of Sharing!

**NOS SERVICES** 



75 rooms & 8 suites



Madame B Restaurant & Bar



\$ \$



Cinema

Game Room

And more...

**GROUND FLOOR** 



LOBBY







# SHOP

• Shop open 24 hours a day



#### MADAME B BAR

• Cocktails, mocktails and Bordeaux classics • Savory and sweet snacks

#### **Opening Schedule**

Monday to Friday from 10 am. to 12 pm. and weekend from 10:30 am. to 12 pm.

#### Breakfast

Monday to Friday from 6:30 am. to 10 pm. and weekend from 7 am. to 10:30 am.

#### Discover our menus!



Drinks



Finger food







# GAME ROOM

Game Room open 24 hours a day
PlayStation and video games
Board games: cards, Mikado, dominoes, etc.

## CINEMA

Reservations possible from 10.30am to