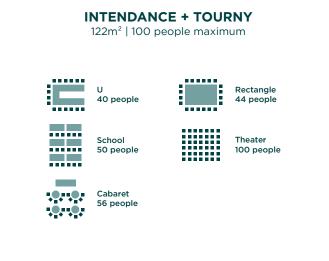

Available in our work spaces:

|                                   |       |      |     | Capacity |    |    |    |    |    |
|-----------------------------------|-------|------|-----|----------|----|----|----|----|----|
|                                   | $m^2$ | (m)  | ☆   |          |    |    |    |    |    |
| Atelier Meriadeck                 | 80    | 3,10 | Yes | 60       | 20 | 32 | 26 | 30 | -  |
| Atelier Saint-Seurin              | 56    | 3,10 | No  | 41       | 16 | 16 | 20 | 24 | -  |
| Ateliers Meriadeck + Saint-Seurin | 136   | 3,10 | Yes | 115      | 39 | 64 | 46 | 48 | -  |
| Atelier Intendance                | 72    | 3,10 | No  | 52       | 20 | 24 | 25 | 30 | -  |
| Atelier Tourny                    | 50    | 3,10 | Yes | 28       | 14 | 14 | 18 | 18 | -  |
| Ateliers Tourny + Intendance      | 122   | 3,10 | No  | 100      | 40 | 50 | 44 | 56 | -  |
| Atelier Chartrons                 | 40    | 3,10 | Yes | 30       | 14 | 12 | 16 | 15 | -  |
| Atelier Grands-Hommes             | 68    | 3,10 | Yes | 58       | 20 | 28 | 22 | 25 | 45 |
| Atelier Quinconces                | 74    | 3,10 | Yes | 62       | 20 | 26 | 24 | 25 | 50 |

#### **ATELIERS INTENDANCE & TOURNY**