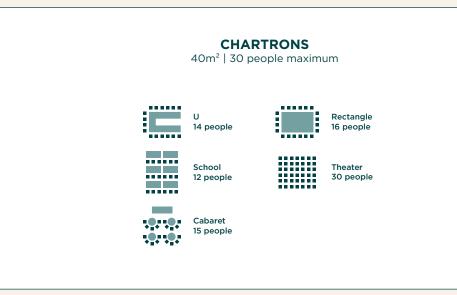

Available in our work spaces:

|                                   |       |      |     | Capacity |    |    |    |    |    |
|-----------------------------------|-------|------|-----|----------|----|----|----|----|----|
|                                   | $m^2$ | (m)  | ☆   |          |    |    |    |    |    |
| Atelier Meriadeck                 | 80    | 3,10 | Yes | 60       | 20 | 32 | 26 | 30 | -  |
| Atelier Saint-Seurin              | 56    | 3,10 | No  | 41       | 16 | 16 | 20 | 24 | -  |
| Ateliers Meriadeck + Saint-Seurin | 136   | 3,10 | Yes | 115      | 39 | 64 | 46 | 48 | -  |
| Atelier Intendance                | 72    | 3,10 | No  | 52       | 20 | 24 | 25 | 30 | -  |
| Atelier Tourny                    | 50    | 3,10 | Yes | 28       | 14 | 14 | 18 | 18 | -  |
| Ateliers Tourny + Intendance      | 122   | 3,10 | No  | 100      | 40 | 50 | 44 | 56 | -  |
| Atelier Chartrons                 | 40    | 3,10 | Yes | 30       | 14 | 12 | 16 | 15 | -  |
| Atelier Grands-Hommes             | 68    | 3,10 | Yes | 58       | 20 | 28 | 22 | 25 | 45 |
| Atelier Quinconces                | 74    | 3,10 | Yes | 62       | 20 | 26 | 24 | 25 | 50 |

#### **ATELIER CHARTRONS**