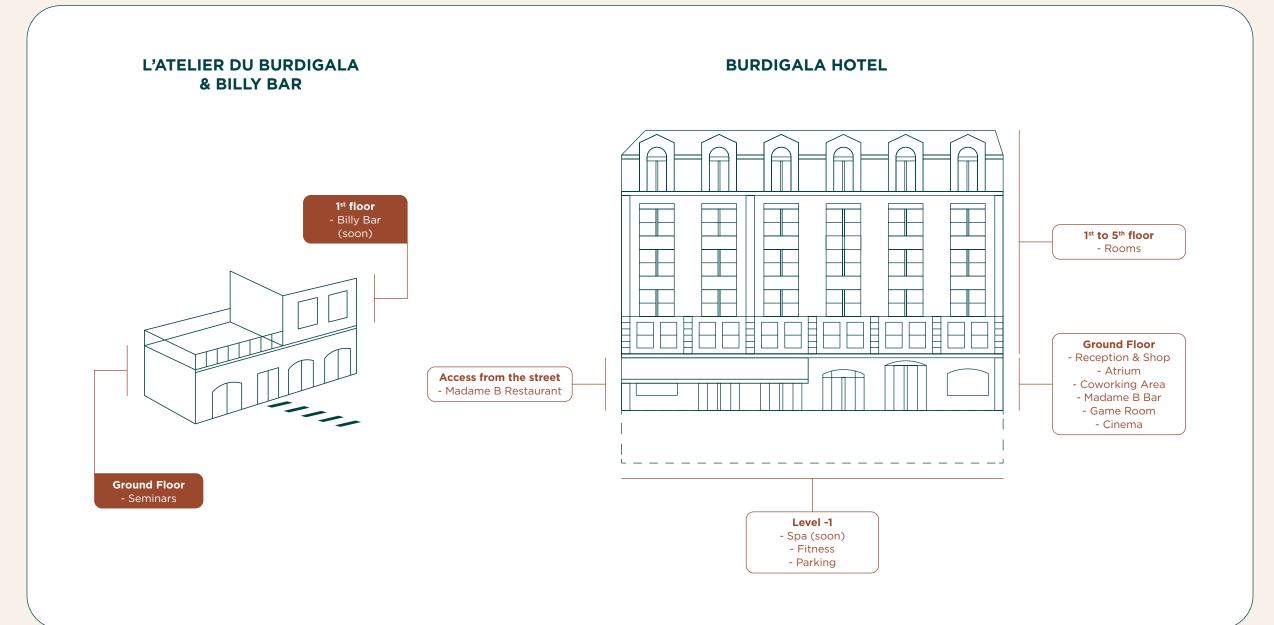

## THE HOTEL

Lifestyle Hotel

Meriadeck District (Bordeaux city center)

The Art of Sharing!

**NOS SERVICES** 

75 rooms & 8 suites

Madame B Restaurant & Bar

\$ \$

Cinema

Game Room

And more...

**GROUND FLOOR** 

LOBBY

\*Depending on availability, limited to 2 hours per day and per reservation between 10:30 a.m. and 10:30 p.m.

The Burdigala's workshop is located on rue du Petit Goave, a stone's throw from the hotel. It allows people to come together to **work and collaborate**. Designed as a **creative hub**, it offers 7 **hybrid**, **flexible and cutting-edgetechnology workspaces**.