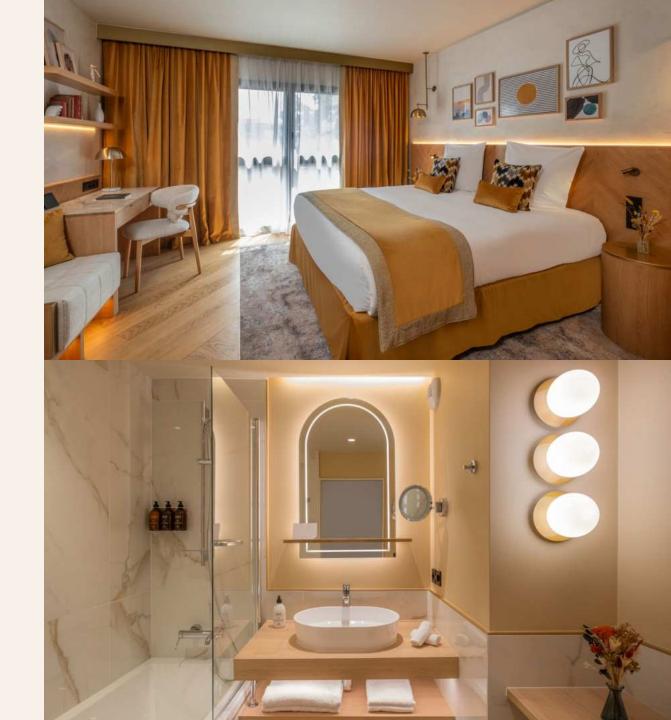

## **CLASSIC ROOM**

44 rooms including 25 twin | 21-29 m<sup>2</sup> | 2 people

Ideal for travelers who want to live the Bordeaux experience, the Classic Rooms are cocoons of softness.

| Coffee Machine Mini Bar Terre de Mars products Net | lix |
|----------------------------------------------------|-----|
| Shower or Bath Chromecast PMR Access               |     |