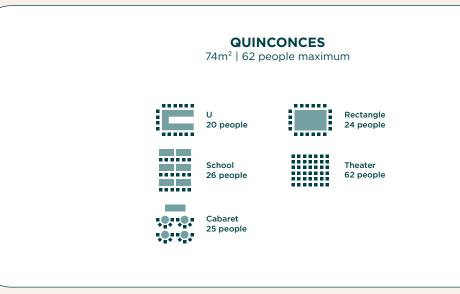

Available in our work spaces:

|                                   |       |      |     | Capacity |    |    |    |    |    |
|-----------------------------------|-------|------|-----|----------|----|----|----|----|----|
|                                   | $m^2$ | (m)  | ☆   |          |    |    |    |    |    |
| Atelier Meriadeck                 | 80    | 3,10 | Yes | 60       | 20 | 32 | 26 | 30 | -  |
| Atelier Saint-Seurin              | 56    | 3,10 | No  | 41       | 16 | 16 | 20 | 24 | -  |
| Ateliers Meriadeck + Saint-Seurin | 136   | 3,10 | Yes | 115      | 39 | 64 | 46 | 48 | -  |
| Atelier Intendance                | 72    | 3,10 | No  | 52       | 20 | 24 | 25 | 30 | -  |
| Atelier Tourny                    | 50    | 3,10 | Yes | 28       | 14 | 14 | 18 | 18 | -  |
| Ateliers Tourny + Intendance      | 122   | 3,10 | No  | 100      | 40 | 50 | 44 | 56 | -  |
| Atelier Chartrons                 | 40    | 3,10 | Yes | 30       | 14 | 12 | 16 | 15 | -  |
| Atelier Grands-Hommes             | 68    | 3,10 | Yes | 58       | 20 | 28 | 22 | 25 | 45 |
| Atelier Quinconces                | 74    | 3,10 | Yes | 62       | 20 | 26 | 24 | 25 | 50 |

#### **ATELIER QUINCONCES**