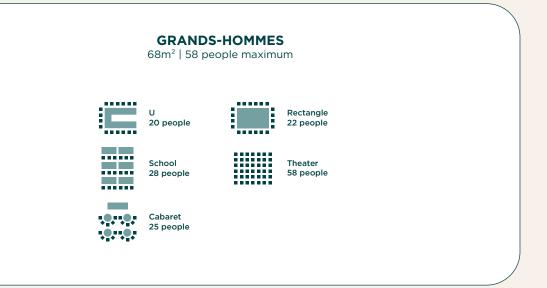

Available in our work spaces:

|                                   |       |      |     | Capacity |    |    |    |    |    |
|-----------------------------------|-------|------|-----|----------|----|----|----|----|----|
|                                   | $m^2$ | (m)  | ☆   |          |    |    |    |    |    |
| Atelier Meriadeck                 | 80    | 3,10 | Yes | 60       | 20 | 32 | 26 | 30 | -  |
| Atelier Saint-Seurin              | 56    | 3,10 | No  | 41       | 16 | 16 | 20 | 24 | -  |
| Ateliers Meriadeck + Saint-Seurin | 136   | 3,10 | Yes | 115      | 39 | 64 | 46 | 48 | -  |
| Atelier Intendance                | 72    | 3,10 | No  | 52       | 20 | 24 | 25 | 30 | -  |
| Atelier Tourny                    | 50    | 3,10 | Yes | 28       | 14 | 14 | 18 | 18 | -  |
| Ateliers Tourny + Intendance      | 122   | 3,10 | No  | 100      | 40 | 50 | 44 | 56 | -  |
| Atelier Chartrons                 | 40    | 3,10 | Yes | 30       | 14 | 12 | 16 | 15 | -  |
| Atelier Grands-Hommes             | 68    | 3,10 | Yes | 58       | 20 | 28 | 22 | 25 | 45 |
| Atelier Quinconces                | 74    | 3,10 | Yes | 62       | 20 | 26 | 24 | 25 | 50 |

#### **ATELIER GRANDS-HOMMES**